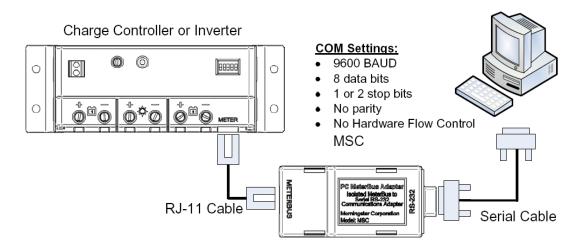

## PC Meterbus Adapter<sup>TM</sup>

Morningstar's PC Meterbus Adapter (MSC) converts a controller's meter port (RJ-11 phone type connector) to a standard RS-232 serial connector for connection to a PC or other equipment. The MSC may be used with any Morningstar controller or inverter equipped with a meter connection that does not also already have a RS-232 port.

By converting to RS-232, the MSC allows Morningstar's controllers and inverters to communicate with a variety of third party serial enabled devices such as:

- A PC running Morningstar's MS View software or any other compatible software.
- A serial enabled device such as an internet gateway.
- Another MODBUS enabled hardware device at the site that needs to access solar system information.

The MSC is sold as a kit that includes the following:

- PC Meterbus Adapter •
- RS-232 cable with connectors: 1.8 meters (5.9 feet)
- RJ-11 cable with connectors: 1 meter (3.3 feet)

WARRANTY: Five year warranty period. Contact Morningstar or your authorized distributor for complete terms.